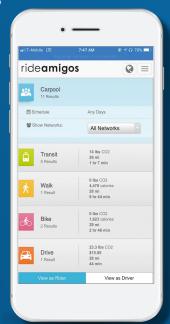

# Multimodal Trip Planning for Commuters

- → Trip Planning for Car & Vanpool matching, Local Transit, Biking & Walking
- → Mid route corridor ridematching
- → Rideboard for events and one-time trips
- → Mode comparison including public/private transportation networks and infrastructure
- Private Networks: Internal employee carpool matching