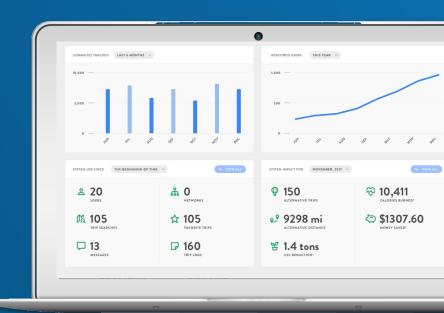

# Comprehensive Administrative Dashboard

- → Dashboards with macro and micro views of commuter program results
- → Report on user, employer, regional impact and sustainability stats
- → Data verification reports to support incentive programs
- → Export or publish data as CSV, Excel, PDF or ArcGIS feature services