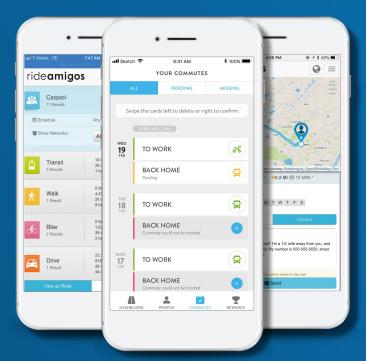

# Multimodal Trip Planning for Commuters

- → Trip Planning for Car & Vanpool matching, Local Transit, Biking & Walking
- → Mid route corridor ridematching
- → Rideboard for events and one-time trips
- → Mode comparison including public/private transportation networks and infrastructure
- Private Networks: Internal employee carpool matching

# Passive & Predictive Trip Logging App

#### Regional and Employer Programs in the Commuters' Hands

- → Passive trip tracking and prediction between custom origin and work locations
- → Program discovery and award redemption
- → Mobile dashboard shows individual impact and sustainability stats
- → Trip log integration